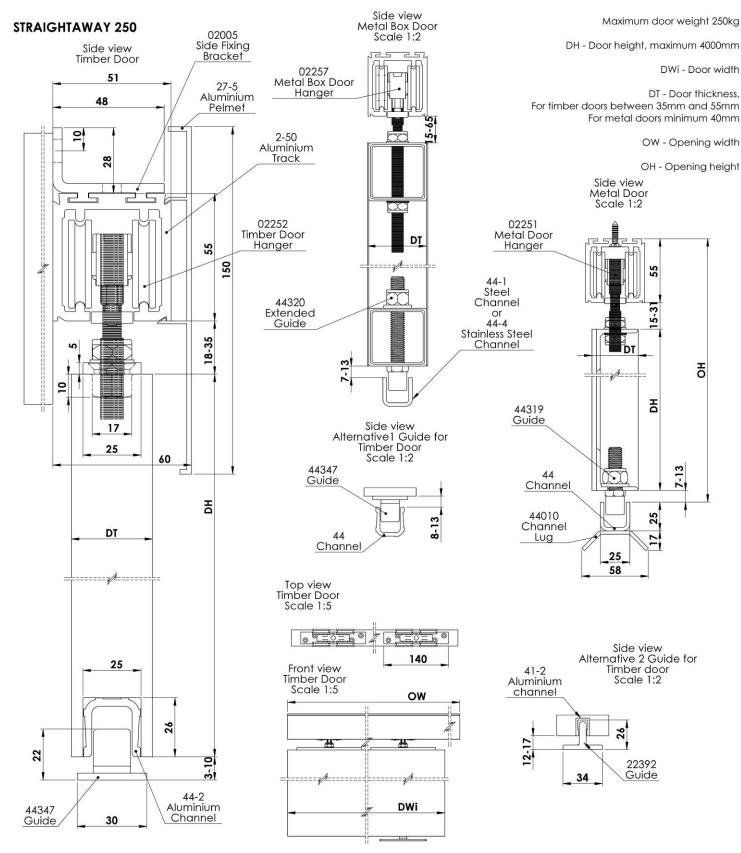

## **Technical Specifications**

- Maximum door weight: 250kg
- Maximum door height: 4000mm
- Door Thickness: 35 55mm
- Track Dimensions: 51mm (w) x 55mm (h)

Recessed floor guide and channel for metal doors

## **STRAIGHTAWAY 250 Fitting Instructions STRAIGHTAWAY 250 Fitting Instructions** COBURN SLIDING SYSTEMS COBURN SLIDING SYSTEMS Max weight: 250Kg, Max height: 4m, Thickness: 35-55mm Max weight: 250Kg, Max height: 4m, Thickness: 35-55mm 02256 Hanger (Track Side Fix) 02255 Hanger (Track Soffit Fix) 02255 Hanger (Track Soffit Fix) 02252 Hanger (Track Side Fix) 02256 Hanger (Track Side Fix) 02251 Hanger (Track Soffit Fix) 44-347 Guide 44-319 44-347 Guide \ 44-347 22-392 Guide \ 24.6 44-2 Channe 24.6 44-2 Channel 44-2 Channel 02257 Hanger (Track Soffit Fix) 02257 Hanger (Track Soffit Fix) Minimum Minimum Hanger 02256 Hanger 02252 Hanger 02251 Hanger 02255 Hanger 02257 Hanger 02252 Hanger 02257 44-320 Guide (Ext) \ 44-320 02256 02005 24.6 44-2Channel 24.6 44-2 Channe 44-319 C2017 Coburn Sliding Systems Limited 02257 ©2017 Coburn Sliding Systems Limited 02257 44-319 Part No: 06426.07 Part No: 06426.07