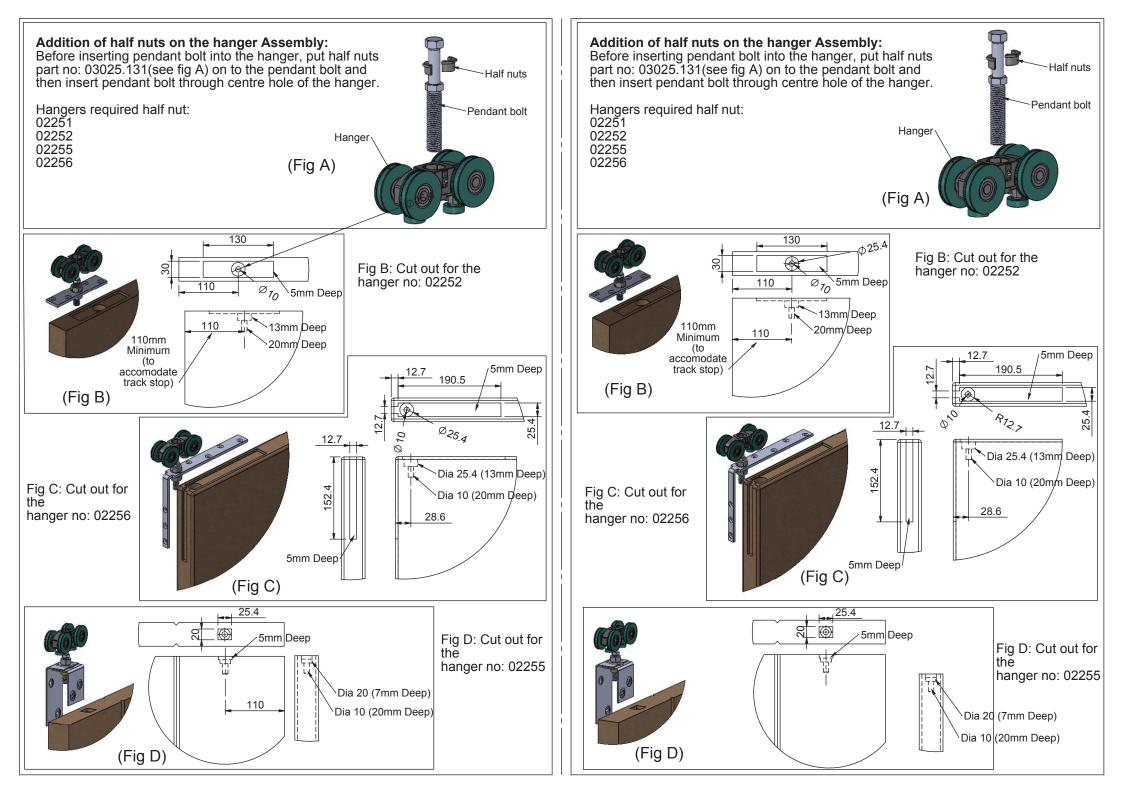

## **STRAIGHTAWAY 250 Fitting Instructions STRAIGHTAWAY 250 Fitting Instructions** COBURN SLIDING SYSTEMS COBURN SLIDING SYSTEMS Max weight: 250Kg, Max height: 4m, Thickness: 35-55mm Max weight: 250Kg, Max height: 4m, Thickness: 35-55mm 02256 Hanger (Track Side Fix) 02255 Hanger (Track Soffit Fix) 02255 Hanger (Track Soffit Fix) 02252 Hanger (Track Side Fix) 02256 Hanger (Track Side Fix) 02251 Hanger (Track Soffit Fix) 44-347 Guide 44-319 44-347 Guide \ 44-347 22-392 Guide \ 24.6 44-2 Channe 24.6 44-2 Channel 44-2 Channel 02257 Hanger (Track Soffit Fix) 02257 Hanger (Track Soffit Fix) Minimum Minimum Hanger 02256 Hanger 02252 Hanger 02251 Hanger 02255 Hanger 02257 Hanger 02252 Hanger 02257 44-320 Guide (Ext) \ 44-320 02256 02005 24.6 44-2Channel 24.6 44-2 Channe 44-319 C2017 Coburn Sliding Systems Limited 02257 ©2017 Coburn Sliding Systems Limited 02257 44-319 Part No: 06426.07 Part No: 06426.07