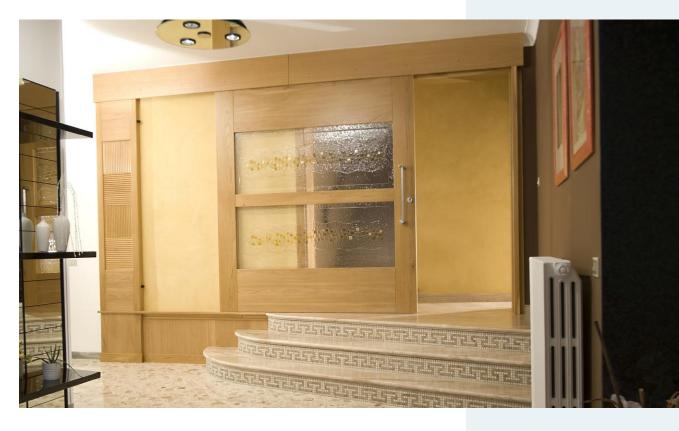

#### **Product Overview**

The Straightaway 250 is a sophisticated and versatile top hung system designed for heavy duty sliding doors up to 250kg. The system can easily accommodate large sliding doors in a variety of architectural openings and is supplied with four wheeled hangers incorporating nylon coated wheels and precision ball bearings.

#### **Features**

- Tracks can be ceiling mounted or face fixed
- No recessed floor tracks required
- Hangers manufactured with zinc cast solid bodies and delrin nylon outer wheels complete with precision ball bearings to ensure smooth and silent operation
- Variable height adjustment on doors
- Fittings available for timber, aluminium or metal doors