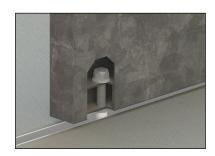

## **Technical Specifications**

- Maximum door weight: 250kg
- Maximum door height: 4000mm
- Door Thickness: 35 55mm
- Track Dimensions: 51mm (w) x 55mm (h)

Recessed floor guide and channel for metal doors