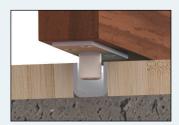

## **Technical Specifications**

- Maximum door weight: 250kg
- Maximum door height: 4000mm
- Door Thickness: 35 55mm
- Track Dimensions: 51mm (w) x 55mm (h)

Recessed floor guide and channel for metal doors

Wall fixed track c/w fascia, hanger and apron plate for timber door

Soffit fixed track c/w hanger for metal door

Recessed floor guide and channel for timber door

For further information on our products and services: